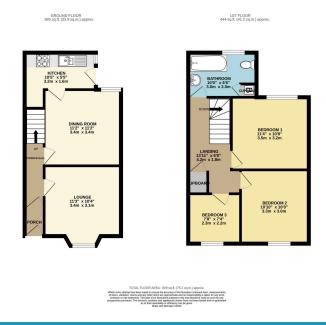

## Llangyfelach Road, Brynhyfryd, Swansea, SA5 9LD Offers Over £100,000

- Three Bedroom Mid-Terraced Property
- Two Double Bedrooms & One Single Bedroom
- Front and Rear Gardens
- NO ONWARD CHAIN
- Within Good School Catchments

- Separate Lounge and Dining room
- First Floor Bathroom
- Ideal Investment/FTB
- Nearby Swansea City Centre, Morfa Retail Park and within easy access to the M4

Offered with no ongoing chain is this three bedroom mid terraced property situated in a convenient location in Brynhyfryd nearby Swansea City Centre, Morfa Retail Park, Liberty Stadium and the M4. Accommodation comprising; entrance porch, lounge, dining room and kitchen to the ground floor with two double bedrooms and one single bedroom and a bathroom to the first floor. Property offers plenty of potential to a FTB or Investor.